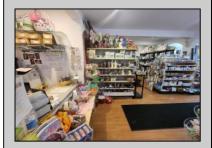

## COMMENTS

644 W White Horse Pike - Real Estate currently utilized as the Sweet Tooth Candy Store. The Real Estate is offered for \$400,000 with the possibility of also acquiring the business\' name, accounts, furniture/fixtures/equipment, and inventory - its asking price is \$125,000 and is negotiable. Photos of the store interior are for illustrative purposes only and inventory/stock will be changing as we approach the busy Easter holiday.