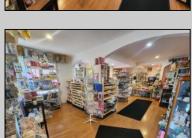

## COMMENTS

644 W White Horse Pike - Real Estate currently utilized as the Sweet Tooth Candy Store. The Real Estate is offered for \$400,000 with the possibility of also acquiring the business\' name, accounts, furniture/fixtures/equipment, and inventory - its asking price is \$125,000 and is negotiable. Photos of the store interior are for illustrative purposes only and inventory/stock will be changing as we approach the busy Easter holiday.