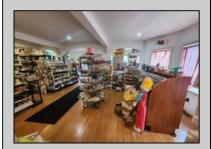

## COMMENTS

644 W White Horse Pike - Real Estate currently utilized as the Sweet Tooth Candy Store. The Real Estate is offered for \$400,000 with the possibility of also acquiring the business\' name, accounts, furniture/fixtures/equipment, and inventory - its asking price is \$125,000 and is negotiable. Photos of the store interior are for illustrative purposes only and inventory/stock will be changing as we approach the busy Easter holiday.