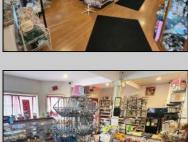

## COMMENTS

644 W White Horse Pike - Real Estate currently utilized as the Sweet Tooth Candy Store. The Real Estate is offered for \$400,000 with the possibility of also acquiring the business\' name, accounts, furniture/fixtures/equipment, and inventory - its asking price is \$125,000 and is negotiable. Photos of the store interior are for illustrative purposes only and inventory/stock will be changing as we approach the busy Easter holiday.