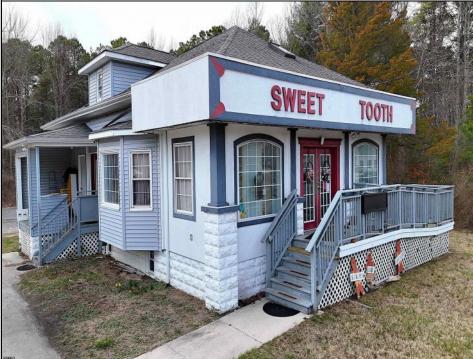

## COMMENTS

644 W White Horse Pike - Real Estate currently utilized as the Sweet Tooth Candy Store. The Real Estate is offered for \$400,000 with the possibility of also acquiring the business\' name, accounts, furniture/fixtures/equipment, and inventory - its asking price is \$125,000 and is negotiable. Photos of the store interior are for illustrative purposes only and inventory/stock will be changing as we approach the busy Easter holiday.