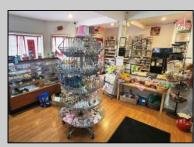

## COMMENTS

644 W White Horse Pike - Real Estate currently utilized as the Sweet Tooth Candy Store. The Real Estate is offered for \$400,000 with the possibility of also acquiring the business\' name, accounts, furniture/fixtures/equipment, and inventory - its asking price is \$125,000 and is negotiable. Photos of the store interior are for illustrative purposes only and inventory/stock will be changing as we approach the busy Easter holiday.