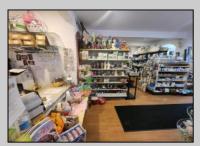

## COMMENTS

644 W White Horse Pike - Real Estate currently utilized as the Sweet Tooth Candy Store. The Real Estate is offered for \$400,000 with the possibility of also acquiring the business\' name, accounts, furniture/fixtures/equipment, and inventory - its asking price is \$125,000 and is negotiable. Photos of the store interior are for illustrative purposes only and inventory/stock will be changing as we approach the busy Easter holiday.