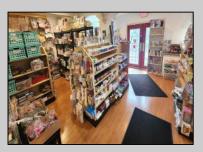

## COMMENTS

644 W White Horse Pike - Real Estate currently utilized as the Sweet Tooth Candy Store. The Real Estate is offered for \$400,000 with the possibility of also acquiring the business\' name, accounts, furniture/fixtures/equipment, and inventory - its asking price is \$125,000 and is negotiable. Photos of the store interior are for illustrative purposes only and inventory/stock will be changing as we approach the busy Easter holiday.