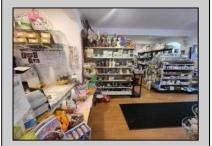

## COMMENTS

644 W White Horse Pike - Real Estate currently utilized as the Sweet Tooth Candy Store. The Real Estate is offered for \$400,000 with the possibility of also acquiring the business\' name, accounts, furniture/fixtures/equipment, and inventory - its asking price is \$125,000 and is negotiable. Photos of the store interior are for illustrative purposes only and inventory/stock will be changing as we approach the busy Easter holiday.