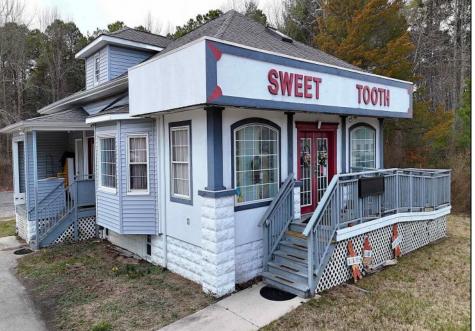

## 644 White Horse Pike Egg Harbor City, NJ 08215

Asking \$400,000.00

## COMMENTS

644 W White Horse Pike - Real Estate currently utilized as the Sweet Tooth Candy Store. The Real Estate is offered for \$400,000 with the possibility of also acquiring the business\' name, accounts, furniture/fixtures/equipment, and inventory - its asking price is \$125,000 and is negotiable. Photos of the store interior are for illustrative purposes only and inventory/stock will be changing as we approach the busy Easter holiday.