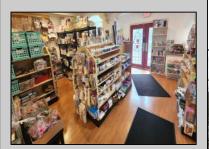

## COMMENTS

644 W White Horse Pike - Real Estate currently utilized as the Sweet Tooth Candy Store. The Real Estate is offered for \$400,000 with the possibility of also acquiring the business\' name, accounts, furniture/fixtures/equipment, and inventory - its asking price is \$125,000 and is negotiable. Photos of the store interior are for illustrative purposes only and inventory/stock will be changing as we approach the busy Easter holiday.