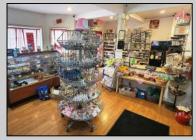

## COMMENTS

644 W White Horse Pike - Real Estate currently utilized as the Sweet Tooth Candy Store. The Real Estate is offered for \$400,000 with the possibility of also acquiring the business\' name, accounts, furniture/fixtures/equipment, and inventory - its asking price is \$125,000 and is negotiable. Photos of the store interior are for illustrative purposes only and inventory/stock will be changing as we approach the busy Easter holiday.