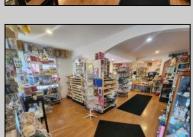

## COMMENTS

644 W White Horse Pike - Real Estate currently utilized as the Sweet Tooth Candy Store. The Real Estate is offered for \$400,000 with the possibility of also acquiring the business\' name, accounts, furniture/fixtures/equipment, and inventory - its asking price is \$125,000 and is negotiable. Photos of the store interior are for illustrative purposes only and inventory/stock will be changing as we approach the busy Easter holiday.