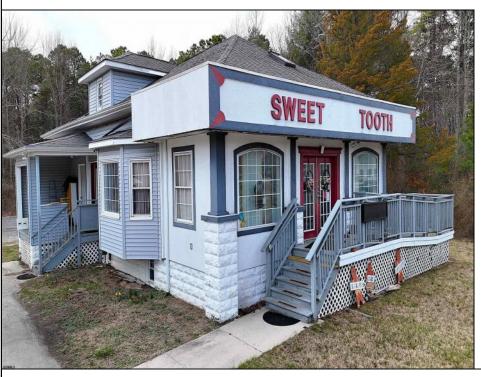

## COMMENTS

644 W White Horse Pike - Real Estate currently utilized as the Sweet Tooth Candy Store. The Real Estate is offered for \$400,000 with the possibility of also acquiring the business\' name, accounts, furniture/fixtures/equipment, and inventory - its asking price is \$125,000 and is negotiable. Photos of the store interior are for illustrative purposes only and inventory/stock will be changing as we approach the busy Easter holiday.