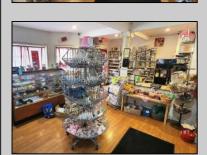

## COMMENTS

644 W White Horse Pike - Real Estate currently utilized as the Sweet Tooth Candy Store. The Real Estate is offered for \$400,000 with the possibility of also acquiring the business\' name, accounts, furniture/fixtures/equipment, and inventory - its asking price is \$125,000 and is negotiable. Photos of the store interior are for illustrative purposes only and inventory/stock will be changing as we approach the busy Easter holiday.