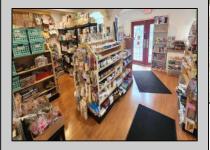

## COMMENTS

644 W White Horse Pike - Real Estate currently utilized as the Sweet Tooth Candy Store. The Real Estate is offered for \$400,000 with the possibility of also acquiring the business\' name, accounts, furniture/fixtures/equipment, and inventory - its asking price is \$125,000 and is negotiable. Photos of the store interior are for illustrative purposes only and inventory/stock will vary depending on when a sale occurs.