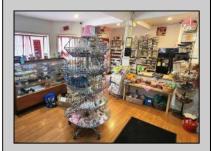

## COMMENTS

644 W White Horse Pike - Real Estate currently utilized as the Sweet Tooth Candy Store. The Real Estate is offered for \$400,000 with the possibility of also acquiring the business\' name, accounts, furniture/fixtures/equipment, and inventory - its asking price is \$125,000 and is negotiable. Photos of the store interior are for illustrative purposes only and inventory/stock will vary depending on when a sale occurs.