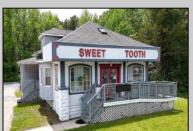

## COMMENTS

644 W White Horse Pike - Real Estate currently utilized as the Sweet Tooth Candy Store. The Real Estate is offered for \$400,000 with the possibility of also acquiring the business\' name, accounts, furniture/fixtures/equipment, and inventory - its asking price is \$125,000 and is negotiable. Photos of the store interior are for illustrative purposes only and inventory/stock will vary depending on when a sale occurs.