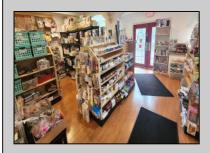

## COMMENTS

644 W White Horse Pike - Real Estate currently utilized as the Sweet Tooth Candy Store. The Real Estate is offered for \$400,000 with the possibility of also acquiring the business\' name, accounts, furniture/fixtures/equipment, and inventory - its asking price is \$125,000 and is negotiable. Photos of the store interior are for illustrative purposes only and inventory/stock will vary depending on when a sale occurs.