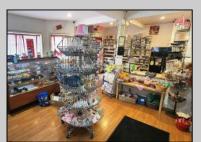

## COMMENTS

644 W White Horse Pike - Real Estate currently utilized as the Sweet Tooth Candy Store. The Real Estate is offered for \$400,000 with the possibility of also acquiring the business\' name, accounts, furniture/fixtures/equipment, and inventory - its asking price is \$125,000 and is negotiable. Photos of the store interior are for illustrative purposes only and inventory/stock will vary depending on when a sale occurs.