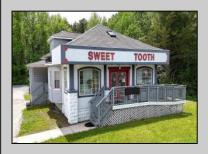

## COMMENTS

644 W White Horse Pike - Real Estate currently utilized as the Sweet Tooth Candy Store. The Real Estate is offered for \$400,000 with the possibility of also acquiring the business\' name, accounts, furniture/fixtures/equipment, and inventory - its asking price is \$125,000 and is negotiable. Photos of the store interior are for illustrative purposes only and inventory/stock will vary depending on when a sale occurs.