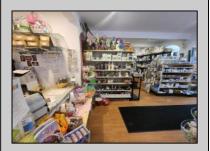

## COMMENTS

644 W White Horse Pike - Real Estate currently utilized as the Sweet Tooth Candy Store. The Real Estate is offered for \$400,000 with the possibility of also acquiring the business\' name, accounts, furniture/fixtures/equipment, and inventory - its asking price is \$125,000 and is negotiable. Photos of the store interior are for illustrative purposes only and inventory/stock will vary depending on when a sale occurs.