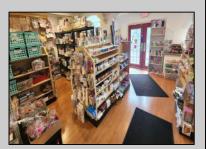

## COMMENTS

644 W White Horse Pike - Real Estate currently utilized as the Sweet Tooth Candy Store. The Real Estate is offered for \$400,000 with the possibility of also acquiring the business\' name, accounts, furniture/fixtures/equipment, and inventory - its asking price is \$125,000 and is negotiable. Photos of the store interior are for illustrative purposes only and inventory/stock will vary depending on when a sale occurs.