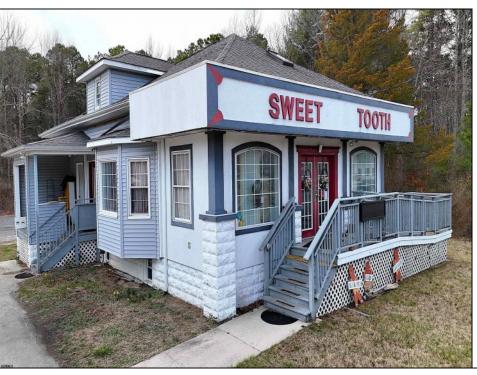

## COMMENTS

644 W White Horse Pike - Real Estate currently utilized as the Sweet Tooth Candy Store. The Real Estate is offered for \$400,000 with the possibility of also acquiring the business\' name, accounts, furniture/fixtures/equipment, and inventory - its asking price is \$125,000 and is negotiable. Photos of the store interior are for illustrative purposes only and inventory/stock will vary depending on when a sale occurs.