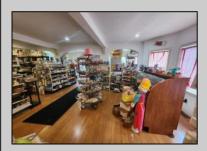

## COMMENTS

644 W White Horse Pike - Real Estate currently utilized as the Sweet Tooth Candy Store. The Real Estate is offered for \$400,000 with the possibility of also acquiring the business\' name, accounts, furniture/fixtures/equipment, and inventory - its asking price is \$125,000 and is negotiable. Photos of the store interior are for illustrative purposes only and inventory/stock will vary depending on when a sale occurs.