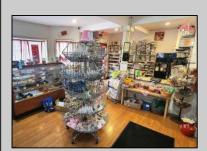

## COMMENTS

644 W White Horse Pike - Real Estate currently utilized as the Sweet Tooth Candy Store. The Real Estate is offered for \$400,000 with the possibility of also acquiring the business\' name, accounts, furniture/fixtures/equipment, and inventory - its asking price is \$125,000 and is negotiable. Photos of the store interior are for illustrative purposes only and inventory/stock will vary depending on when a sale occurs.