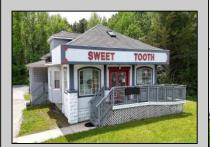

## COMMENTS

644 W White Horse Pike - Real Estate currently utilized as the Sweet Tooth Candy Store. The Real Estate is offered for \$400,000 with the possibility of also acquiring the business\' name, accounts, furniture/fixtures/equipment, and inventory - its asking price is \$125,000 and is negotiable. Photos of the store interior are for illustrative purposes only and inventory/stock will vary depending on when a sale occurs.