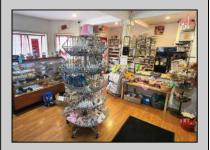

## COMMENTS

644 W White Horse Pike - Real Estate currently utilized as the Sweet Tooth Candy Store. The Real Estate is offered for \$400,000 with the possibility of also acquiring the business\' name, accounts, furniture/fixtures/equipment, and inventory - its asking price is \$125,000 and is negotiable. Photos of the store interior are for illustrative purposes only and inventory/stock will vary depending on when a sale occurs.