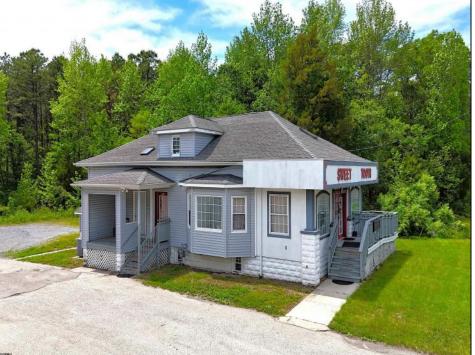

## COMMENTS

644 W White Horse Pike - Real Estate currently utilized as the Sweet Tooth Candy Store. The Real Estate is offered for \$400,000 with the possibility of also acquiring the business\' name, accounts, furniture/fixtures/equipment, and inventory - its asking price is \$125,000 and is negotiable. Photos of the store interior are for illustrative purposes only and inventory/stock will vary depending on when a sale occurs.