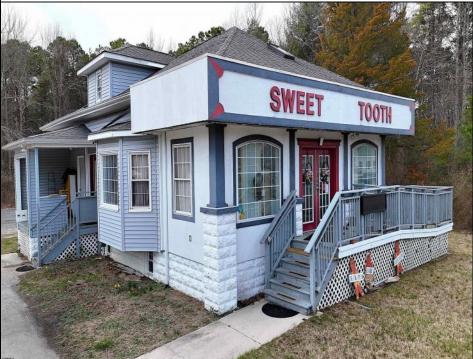

## COMMENTS

644 W White Horse Pike - Real Estate currently utilized as the Sweet Tooth Candy Store. The Real Estate is offered for \$400,000 with the possibility of also acquiring the business\' name, accounts, furniture/fixtures/equipment, and inventory - its asking price is \$125,000 and is negotiable. Photos of the store interior are for illustrative purposes only and inventory/stock will be changing as we approach the busy Easter holiday.