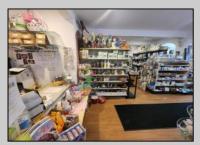

## COMMENTS

644 W White Horse Pike - Real Estate currently utilized as the Sweet Tooth Candy Store. The Real Estate is offered for \$400,000 with the possibility of also acquiring the business\' name, accounts, furniture/fixtures/equipment, and inventory - its asking price is \$125,000 and is negotiable. Photos of the store interior are for illustrative purposes only and inventory/stock will be changing as we approach the busy Easter holiday.