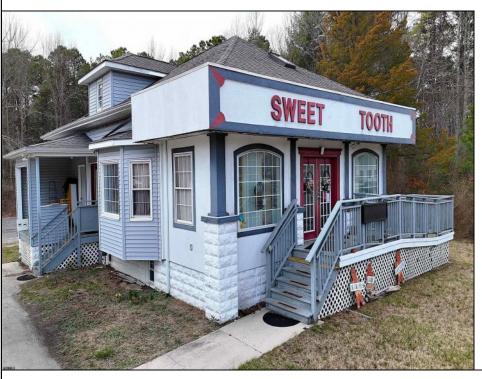

## COMMENTS

644 W White Horse Pike - Real Estate currently utilized as the Sweet Tooth Candy Store. The Real Estate is offered for \$400,000 with the possibility of also acquiring the business\' name, accounts, furniture/fixtures/equipment, and inventory - its asking price is \$125,000 and is negotiable. Photos of the store interior are for illustrative purposes only and inventory/stock will be changing as we approach the busy Easter holiday.