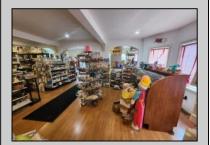

## COMMENTS

644 W White Horse Pike - Real Estate currently utilized as the Sweet Tooth Candy Store. The Real Estate is offered for \$400,000 with the possibility of also acquiring the business\' name, accounts, furniture/fixtures/equipment, and inventory - its asking price is \$125,000 and is negotiable. Photos of the store interior are for illustrative purposes only and inventory/stock will be changing as we approach the busy Easter holiday.