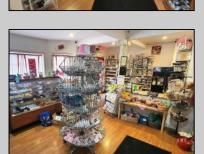

## COMMENTS

644 W White Horse Pike - Real Estate currently utilized as the Sweet Tooth Candy Store. The Real Estate is offered for \$400,000 with the possibility of also acquiring the business\' name, accounts, furniture/fixtures/equipment, and inventory - its asking price is \$125,000 and is negotiable. Photos of the store interior are for illustrative purposes only and inventory/stock will be changing as we approach the busy Easter holiday.