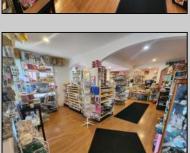

## COMMENTS

644 W White Horse Pike - Real Estate currently utilized as the Sweet Tooth Candy Store. The Real Estate is offered for \$400,000 with the possibility of also acquiring the business\' name, accounts, furniture/fixtures/equipment, and inventory - its asking price is \$125,000 and is negotiable. Photos of the store interior are for illustrative purposes only and inventory/stock will be changing as we approach the busy Easter holiday.