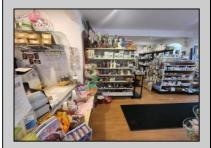

## COMMENTS

644 W White Horse Pike - Real Estate currently utilized as the Sweet Tooth Candy Store. The Real Estate is offered for \$400,000 with the possibility of also acquiring the business\' name, accounts, furniture/fixtures/equipment, and inventory - its asking price is \$125,000 and is negotiable. Photos of the store interior are for illustrative purposes only and inventory/stock will be changing as we approach the busy Easter holiday.