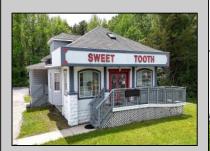

## COMMENTS

644 W White Horse Pike - Real Estate currently utilized as the Sweet Tooth Candy Store. The Real Estate is offered for \$400,000 with the possibility of also acquiring the business\' name, accounts, furniture/fixtures/equipment, and inventory - its asking price is \$125,000 and is negotiable. Photos of the store interior are for illustrative purposes only and inventory/stock will vary depending on when a sale occurs.