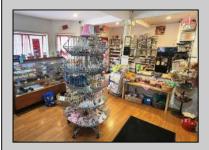

## COMMENTS

644 W White Horse Pike - Real Estate currently utilized as the Sweet Tooth Candy Store. The Real Estate is offered for \$400,000 with the possibility of also acquiring the business\' name, accounts, furniture/fixtures/equipment, and inventory - its asking price is \$125,000 and is negotiable. Photos of the store interior are for illustrative purposes only and inventory/stock will vary depending on when a sale occurs.