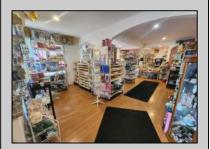

## COMMENTS

644 W White Horse Pike - Real Estate currently utilized as the Sweet Tooth Candy Store. The Real Estate is offered for \$400,000 with the possibility of also acquiring the business\' name, accounts, furniture/fixtures/equipment, and inventory - its asking price is \$125,000 and is negotiable. Photos of the store interior are for illustrative purposes only and inventory/stock will vary depending on when a sale occurs.