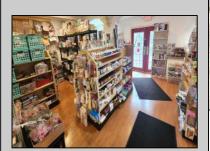

## COMMENTS

644 W White Horse Pike - Real Estate currently utilized as the Sweet Tooth Candy Store. The Real Estate is offered for \$400,000 with the possibility of also acquiring the business\' name, accounts, furniture/fixtures/equipment, and inventory - its asking price is \$125,000 and is negotiable. Photos of the store interior are for illustrative purposes only and inventory/stock will vary depending on when a sale occurs.