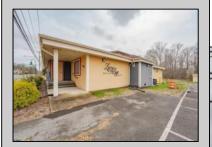

## COMMENTS

Exciting opportunity to own a turnkey distillery in a prime redevelopment zone along the famously traveled US Route 40—a major gateway from the Delaware River to the Southern New Jersey shore. This fully operational distillery comes with a transferable liquor license and includes the adjacent lot, offering ample space for expansion or additional business ventures. Perfect for events, entertainment, private parties, and special occasions, this property is a versatile investment with unlimited potential. Beyond its current use, the PVRC Zone (Pinelands Village Residential/ Commerce Zone), location supports a variety of commercial and residential possibilities. Whether you're looking to expand an existing business or start a new venture, this property offers exceptional visibility, high traffic counts, and incredible investment potential. This property is 3 total lots, Lot 2 is address Harding Highway block 4532 lot 1, 150x200, and lot 3 is Holly Ave. block 4532 lot 2 100x150 Don't miss out on this unique opportunity—schedule your showing today!