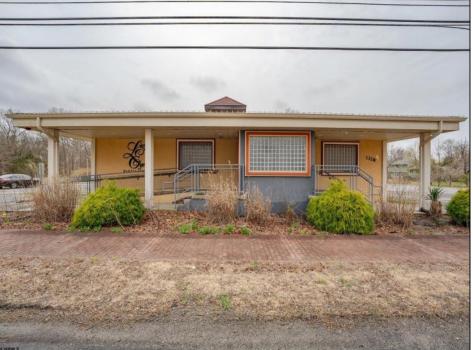

## COMMENTS

Exciting opportunity to own a turnkey distillery in a prime redevelopment zone along the famously traveled US Route 40—a major gateway from the Delaware River to the Southern New Jersey shore. This fully operational distillery comes with a transferable liquor license and includes the adjacent lot, offering ample space for expansion or additional business ventures. Perfect for events, entertainment, private parties, and special occasions, this property is a versatile investment with unlimited potential. Beyond its current use, the PVRC Zone (Pinelands Village Residential/ Commerce Zone), location supports a variety of commercial and residential possibilities. Whether you're looking to expand an existing business or start a new venture, this property offers exceptional visibility, high traffic counts, and incredible investment potential. This property is 3 total lots, Lot 2 is address Harding Highway block 4532 lot 1, 150x200, and lot 3 is Holly Ave. block 4532 lot 2 100x150 Don't miss out on this unique opportunity—schedule your showing today!