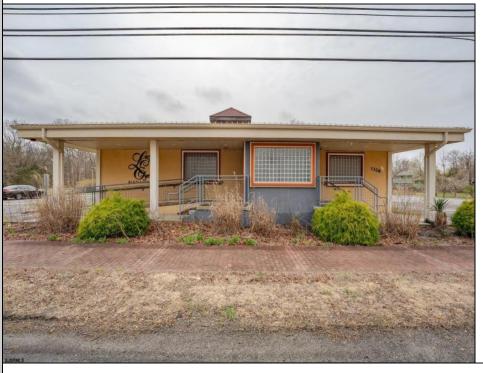

## **COMMENTS**

Exciting opportunity to own a turnkey distillery in a prime redevelopment zone along the famously traveled US Route 40—a major gateway from the Delaware River to the Southern New Jersey shore. This fully operational distillery comes with a transferable liquor license and includes the adjacent lot, offering ample space for expansion or additional business ventures. Perfect for events, entertainment, private parties, and special occasions, this property is a versatile investment with unlimited potential. Beyond its current use, the PVRC Zone (Pinelands Village Residential/ Commerce Zone), location supports a variety of commercial and residential possibilities. Whether you're looking to expand an existing business or start a new venture, this property offers exceptional visibility, high traffic counts, and incredible investment potential. This property is 3 total lots, Lot 2 is address Harding Highway block 4532 lot 1, 150x200, and lot 3 is Holly Ave. block 4532 lot 2 100x150 Don't miss out on this unique opportunity-schedule your showing today!