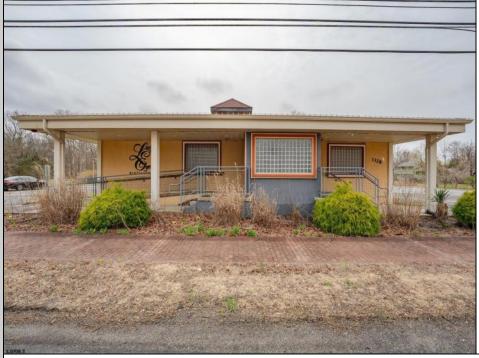

## 1326-28 Harding Richland, NJ 08344

Asking \$699,999.00

## COMMENTS

Exciting opportunity to own a turnkey distillery in a prime redevelopment zone along the famously traveled US Route 40—a major gateway from the Delaware River to the Southern New Jersey shore. This fully operational distillery comes with a transferable liquor license and includes the adjacent lot, offering ample space for expansion or additional business ventures. Perfect for events, entertainment, private parties, and special occasions, this property is a versatile investment with unlimited potential. Beyond its current use, the PVRC Zone (Pinelands Village Residential/ Commerce Zone), location supports a variety of commercial and residential possibilities. Whether you're looking to expand an existing business or start a new venture, this property offers exceptional visibility, high traffic counts, and incredible investment potential. This property is 3 total lots, Lot 2 is address Harding Highway block 4532 lot 1, 150x200, and lot 3 is Holly Ave. block 4532 lot 2 100x150 Don't miss out on this unique opportunity—schedule your showing today!