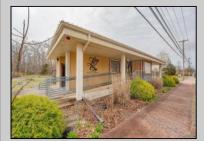

## 1326-28 Harding Richland, NJ 08344

Asking \$699,999.00

## COMMENTS

Exciting opportunity to own a turnkey distillery in a prime redevelopment zone along the famously traveled US Route 40—a major gateway from the Delaware River to the Southern New Jersey shore. This fully operational distillery comes with a transferable liquor license and includes the adjacent lot, offering ample space for expansion or additional business ventures. Perfect for events, entertainment, private parties, and special occasions, this property is a versatile investment with unlimited potential. Beyond its current use, the PVRC Zone (Pinelands Village Residential/ Commerce Zone), location supports a variety of commercial and residential possibilities. Whether you're looking to expand an existing business or start a new venture, this property offers exceptional visibility, high traffic counts, and incredible investment potential. This property is 3 total lots, Lot 2 is address Harding Highway block 4532 lot 1, 150x200, and lot 3 is Holly Ave. block 4532 lot 2 100x150 Don't miss out on this unique opportunity—schedule your showing today!