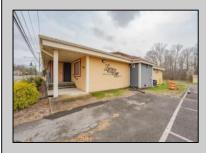

## 1326-28 Harding Richland, NJ 08344

Asking \$699,999.00

## COMMENTS

Exciting opportunity to own a turnkey distillery in a prime redevelopment zone along the famously traveled US Route 40—a major gateway from the Delaware River to the Southern New Jersey shore. This fully operational distillery comes with a transferable liquor license and includes the adjacent lot, offering ample space for expansion or additional business ventures. Perfect for events, entertainment, private parties, and special occasions, this property is a versatile investment with unlimited potential. Beyond its current use, the PVRC Zone (Pinelands Village Residential/ Commerce Zone), location supports a variety of commercial and residential possibilities. Whether you're looking to expand an existing business or start a new venture, this property offers exceptional visibility, high traffic counts, and incredible investment potential. This property is 3 total lots, Lot 2 is address Harding Highway block 4532 lot 1, 150x200, and lot 3 is Holly Ave. block 4532 lot 2 100x150 Don't miss out on this unique opportunity—schedule your showing today!