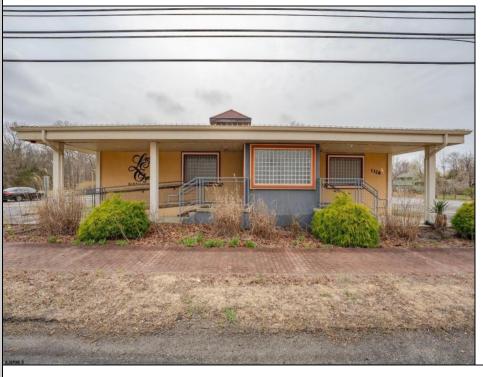

## **COMMENTS**

Exciting opportunity to own a turnkey distillery in a prime redevelopment zone along the famously traveled US Route 40—a major gateway from the Delaware River to the Southern New Jersey shore. This fully operational distillery comes with a transferable liquor license and includes the adjacent lot, offering ample space for expansion or additional business ventures. Perfect for events, entertainment, private parties, and special occasions, this property is a versatile investment with unlimited potential. Beyond its current use, the PVRC Zone (Pinelands Village Residential/ Commerce Zone), location supports a variety of commercial and residential possibilities. Whether you're looking to expand an existing business or start a new venture, this property offers exceptional visibility, high traffic counts, and incredible investment potential. This property is 3 total lots, Lot 2 is address Harding Highway block 4532 lot 1, 150x200, and lot 3 is Holly Ave. block 4532 lot 2 100x150 Don't miss out on this unique opportunity-schedule your showing today!