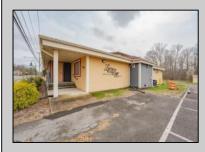

## COMMENTS

Exciting opportunity to own a turnkey distillery in a prime redevelopment zone along the famously traveled US Route 40—a major gateway from the Delaware River to the Southern New Jersey shore. This fully operational distillery comes with a transferable liquor license and includes the adjacent lot, offering ample space for expansion or additional business ventures. Perfect for events, entertainment, private parties, and special occasions, this property is a versatile investment with unlimited potential. Beyond its current use, the PVRC Zone (Pinelands Village Residential/ Commerce Zone), location supports a variety of commercial and residential possibilities. Whether you're looking to expand an existing business or start a new venture, this property offers exceptional visibility, high traffic counts, and incredible investment potential. This property is 3 total lots, Lot 2 is address Harding Highway block 4532 lot 1, 150x200, and lot 3 is Holly Ave. block 4532 lot 2 100x150 Don't miss out on this unique opportunity—schedule your showing today!