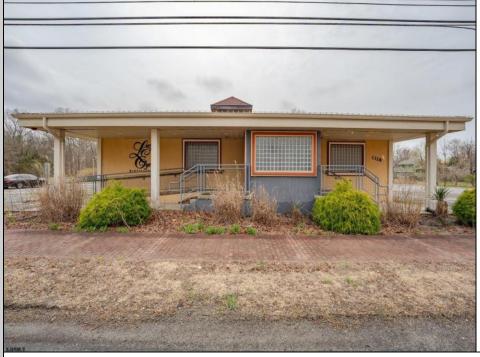

## COMMENTS

Exciting opportunity to own a turnkey distillery in a prime redevelopment zone along the famously traveled US Route 40—a major gateway from the Delaware River to the Southern New Jersey shore. This fully operational distillery comes with a transferable liquor license and includes the adjacent lot, offering ample space for expansion or additional business ventures. Perfect for events, entertainment, private parties, and special occasions, this property is a versatile investment with unlimited potential. Beyond its current use, the PVRC Zone (Pinelands Village Residential/ Commerce Zone), location supports a variety of commercial and residential possibilities. Whether you're looking to expand an existing business or start a new venture, this property offers exceptional visibility, high traffic counts, and incredible investment potential. This property is 3 total lots, Lot 2 is address Harding Highway block 4532 lot 1, 150x200, and lot 3 is Holly Ave. block 4532 lot 2 100x150 Don't miss out on this unique opportunity—schedule your showing today!