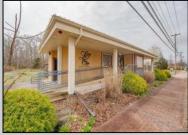

## **COMMENTS**

Exciting opportunity to own a turnkey distillery in a prime redevelopment zone along the famously traveled US Route 40—a major gateway from the Delaware River to the Southern New Jersey shore. This fully operational distillery comes with a transferable liquor license and includes the adjacent lot, offering ample space for expansion or additional business ventures. Perfect for events, entertainment, private parties, and special occasions, this property is a versatile investment with unlimited potential. Beyond its current use, the PVRC Zone (Pinelands Village Residential/ Commerce Zone), location supports a variety of commercial and residential possibilities. Whether you're looking to expand an existing business or start a new venture, this property offers exceptional visibility, high traffic counts, and incredible investment potential. This property is 3 total lots, Lot 2 is address Harding Highway block 4532 lot 1, 150x200, and lot 3 is Holly Ave. block 4532 lot 2 100x150 Don't miss out on this unique opportunity-schedule your showing today!