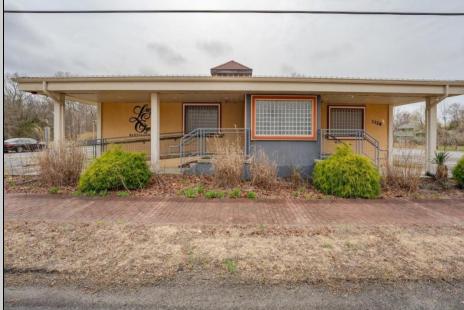

## COMMENTS

Exciting opportunity to own a turnkey distillery in a prime redevelopment zone along the famously traveled US Route 40—a major gateway from the Delaware River to the Southern New Jersey shore. This fully operational distillery comes with a transferable liquor license and includes the adjacent lot, offering ample space for expansion or additional business ventures. Perfect for events, entertainment, private parties, and special occasions, this property is a versatile investment with unlimited potential. Beyond its current use, the PVRC Zone (Pinelands Village Residential/ Commerce Zone), location supports a variety of commercial and residential possibilities. Whether you're looking to expand an existing business or start a new venture, this property offers exceptional visibility, high traffic counts, and incredible investment potential. This property is 3 total lots, Lot 2 is address Harding Highway block 4532 lot 1, 150x200, and lot 3 is Holly Ave. block 4532 lot 2 100x150 Don't miss out on this unique opportunity—schedule your showing today!