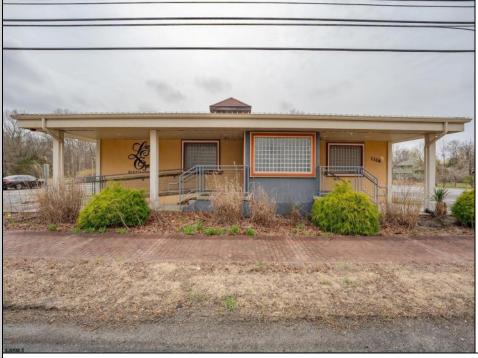

## COMMENTS

Exciting opportunity to own a turnkey distillery in a prime redevelopment zone along the famously traveled US Route 40—a major gateway from the Delaware River to the Southern New Jersey shore. This fully operational distillery comes with a transferable liquor license and includes the adjacent lot, offering ample space for expansion or additional business ventures. Perfect for events, entertainment, private parties, and special occasions, this property is a versatile investment with unlimited potential. Beyond its current use, the PVRC Zone (Pinelands Village Residential/ Commerce Zone), location supports a variety of commercial and residential possibilities. Whether you're looking to expand an existing business or start a new venture, this property offers exceptional visibility, high traffic counts, and incredible investment potential. This property is 3 total lots, Lot 2 is address Harding Highway block 4532 lot 1, 150x200, and lot 3 is Holly Ave. block 4532 lot 2 100x150 Don't miss out on this unique opportunity—schedule your showing today!