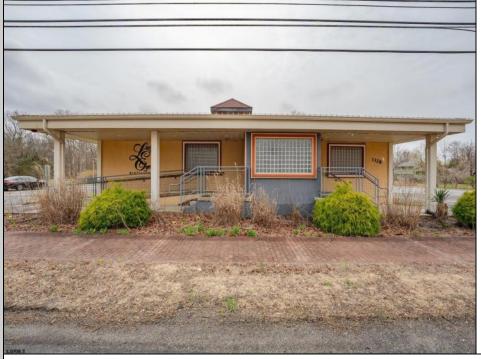

## 1326-28 Harding Richland, NJ 08344

Asking \$699,999.00

## COMMENTS

Exciting opportunity to own a turnkey distillery in a prime redevelopment zone along the famously traveled US Route 40—a major gateway from the Delaware River to the Southern New Jersey shore. This fully operational distillery comes with a transferable liquor license and includes the adjacent lot, offering ample space for expansion or additional business ventures. Perfect for events, entertainment, private parties, and special occasions, this property is a versatile investment with unlimited potential. Beyond its current use, the PVRC Zone (Pinelands Village Residential/ Commerce Zone), location supports a variety of commercial and residential possibilities. Whether you're looking to expand an existing business or start a new venture, this property offers exceptional visibility, high traffic counts, and incredible investment potential. This property is 3 total lots, Lot 2 is address Harding Highway block 4532 lot 1, 150x200, and lot 3 is Holly Ave. block 4532 lot 2 100x150 Don't miss out on this unique opportunity—schedule your showing today!