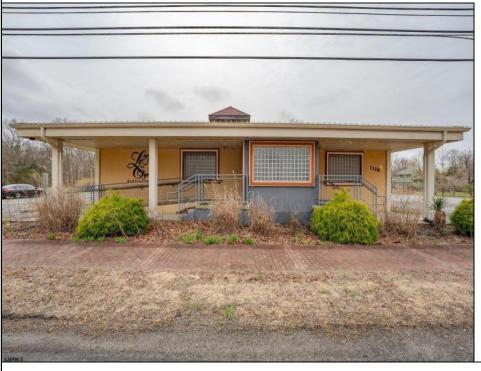

## **COMMENTS**

Exciting opportunity to own a turnkey distillery in a prime redevelopment zone along the famously traveled US Route 40—a major gateway from the Delaware River to the Southern New Jersey shore. This fully operational distillery comes with a transferable liquor license and includes the adjacent lot, offering ample space for expansion or additional business ventures. Perfect for events, entertainment, private parties, and special occasions, this property is a versatile investment with unlimited potential. Beyond its current use, the PVRC Zone (Pinelands Village Residential/ Commerce Zone), location supports a variety of commercial and residential possibilities. Whether you're looking to expand an existing business or start a new venture, this property offers exceptional visibility, high traffic counts, and incredible investment potential. This property is 3 total lots, Lot 2 is address Harding Highway block 4532 lot 1, 150x200, and lot 3 is Holly Ave. block 4532 lot 2 100x150 Don't miss out on this unique opportunity-schedule your showing today!