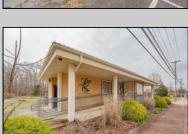

## **COMMENTS**

Exciting opportunity to own a turnkey distillery in a prime redevelopment zone along the famously traveled US Route 40—a major gateway from the Delaware River to the Southern New Jersey shore. This fully operational distillery comes with a transferable liquor license and includes the adjacent lot, offering ample space for expansion or additional business ventures. Perfect for events, entertainment, private parties, and special occasions, this property is a versatile investment with unlimited potential. Beyond its current use, the PVRC Zone (Pinelands Village Residential/ Commerce Zone), location supports a variety of commercial and residential possibilities. Whether you're looking to expand an existing business or start a new venture, this property offers exceptional visibility, high traffic counts, and incredible investment potential. This property is 3 total lots, Lot 2 is address Harding Highway block 4532 lot 1, 150x200, and lot 3 is Holly Ave. block 4532 lot 2 100x150 Don't miss out on this unique opportunity—schedule your showing today!