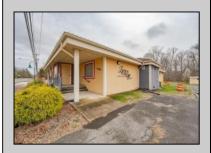

## **COMMENTS**

Exciting opportunity to own a turnkey distillery in a prime redevelopment zone along the famously traveled US Route 40—a major gateway from the Delaware River to the Southern New Jersey shore. This fully operational distillery comes with a transferable liquor license and includes the adjacent lot, offering ample space for expansion or additional business ventures. Perfect for events, entertainment, private parties, and special occasions, this property is a versatile investment with unlimited potential. Beyond its current use, the PVRC Zone (Pinelands Village Residential/ Commerce Zone), location supports a variety of commercial and residential possibilities. Whether you're looking to expand an existing business or start a new venture, this property offers exceptional visibility, high traffic counts, and incredible investment potential. This property is 3 total lots, Lot 2 is address Harding Highway block 4532 lot 1, 150x200, and lot 3 is Holly Ave. block 4532 lot 2 100x150 Don't miss out on this unique opportunity—schedule your showing today!