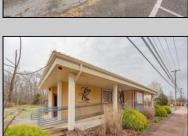

## **COMMENTS**

Exciting opportunity to own a turnkey distillery in a prime redevelopment zone along the famously traveled US Route 40—a major gateway from the Delaware River to the Southern New Jersey shore. This fully operational distillery comes with a transferable liquor license and includes the adjacent lot, offering ample space for expansion or additional business ventures. Perfect for events, entertainment, private parties, and special occasions, this property is a versatile investment with unlimited potential. Beyond its current use, the PVRC Zone (Pinelands Village Residential/ Commerce Zone), location supports a variety of commercial and residential possibilities. Whether you're looking to expand an existing business or start a new venture, this property offers exceptional visibility, high traffic counts, and incredible investment potential. This property is 3 total lots, Lot 2 is address Harding Highway block 4532 lot 1, 150x200, and lot 3 is Holly Ave. block 4532 lot 2 100x150 Don't miss out on this unique opportunity—schedule your showing today!