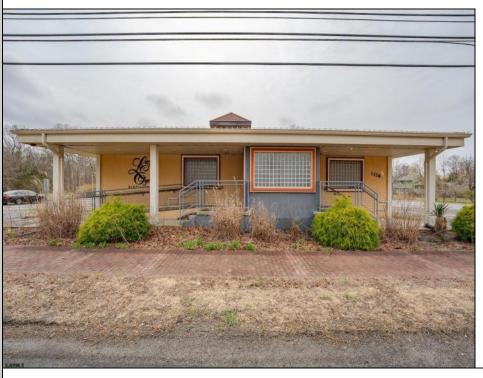

## **COMMENTS**

Exciting opportunity to own a turnkey distillery in a prime redevelopment zone along the famously traveled US Route 40—a major gateway from the Delaware River to the Southern New Jersey shore. This fully operational distillery comes with a transferable liquor license and includes the adjacent lot, offering ample space for expansion or additional business ventures. Perfect for events, entertainment, private parties, and special occasions, this property is a versatile investment with unlimited potential. Beyond its current use, the PVRC Zone (Pinelands Village Residential/ Commerce Zone), location supports a variety of commercial and residential possibilities. Whether you're looking to expand an existing business or start a new venture, this property offers exceptional visibility, high traffic counts, and incredible investment potential. This property is 3 total lots, Lot 2 is address Harding Highway block 4532 lot 1, 150x200, and lot 3 is Holly Ave. block 4532 lot 2 100x150 Don't miss out on this unique opportunity—schedule your showing today!