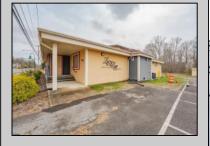

## **COMMENTS**

Exciting opportunity to own a turnkey distillery in a prime redevelopment zone along the famously traveled US Route 40—a major gateway from the Delaware River to the Southern New Jersey shore. This fully operational distillery comes with a transferable liquor license and includes the adjacent lot, offering ample space for expansion or additional business ventures. Perfect for events, entertainment, private parties, and special occasions, this property is a versatile investment with unlimited potential. Beyond its current use, the PVRC Zone (Pinelands Village Residential/ Commerce Zone), location supports a variety of commercial and residential possibilities. Whether you're looking to expand an existing business or start a new venture, this property offers exceptional visibility, high traffic counts, and incredible investment potential. This property is 3 total lots, Lot 2 is address Harding Highway block 4532 lot 1, 150x200, and lot 3 is Holly Ave. block 4532 lot 2 100x150 Don't miss out on this unique opportunity—schedule your showing today!