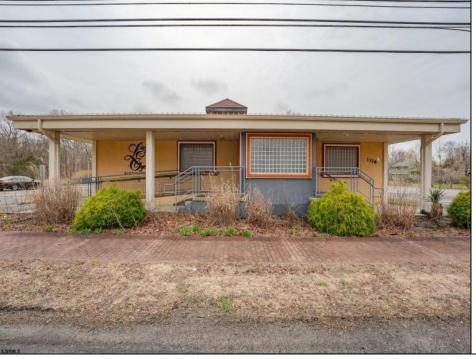

## **COMMENTS**

Exciting opportunity to own a turnkey distillery in a prime redevelopment zone along the famously traveled US Route 40—a major gateway from the Delaware River to the Southern New Jersey shore. This fully operational distillery comes with a transferable liquor license and includes the adjacent lot, offering ample space for expansion or additional business ventures. Perfect for events, entertainment, private parties, and special occasions, this property is a versatile investment with unlimited potential. Beyond its current use, the PVRC Zone (Pinelands Village Residential/ Commerce Zone), location supports a variety of commercial and residential possibilities. Whether you're looking to expand an existing business or start a new venture, this property offers exceptional visibility, high traffic counts, and incredible investment potential. This property is 3 total lots, Lot 2 is address Harding Highway block 4532 lot 1, 150x200, and lot 3 is Holly Ave. block 4532 lot 2 100x150 Don't miss out on this unique opportunity—schedule your showing today!