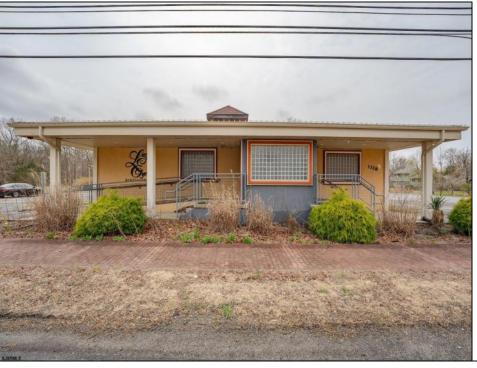

## **COMMENTS**

Exciting opportunity to own a turnkey distillery in a prime redevelopment zone along the famously traveled US Route 40—a major gateway from the Delaware River to the Southern New Jersey shore. This fully operational distillery comes with a transferable liquor license and includes the adjacent lot, offering ample space for expansion or additional business ventures. Perfect for events, entertainment, private parties, and special occasions, this property is a versatile investment with unlimited potential. Beyond its current use, the PVRC Zone (Pinelands Village Residential/ Commerce Zone), location supports a variety of commercial and residential possibilities. Whether you're looking to expand an existing business or start a new venture, this property offers exceptional visibility, high traffic counts, and incredible investment potential. This property is 3 total lots, Lot 2 is address Harding Highway block 4532 lot 1, 150x200, and lot 3 is Holly Ave. block 4532 lot 2 100x150 Don't miss out on this unique opportunity-schedule your showing today!