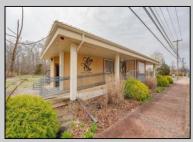

## **COMMENTS**

Exciting opportunity to own a turnkey distillery in a prime redevelopment zone along the famously traveled US Route 40—a major gateway from the Delaware River to the Southern New Jersey shore. This fully operational distillery comes with a transferable liquor license and includes the adjacent lot, offering ample space for expansion or additional business ventures. Perfect for events, entertainment, private parties, and special occasions, this property is a versatile investment with unlimited potential. Beyond its current use, the PVRC Zone (Pinelands Village Residential/ Commerce Zone), location supports a variety of commercial and residential possibilities. Whether you're looking to expand an existing business or start a new venture, this property offers exceptional visibility, high traffic counts, and incredible investment potential. This property is 3 total lots, Lot 2 is address Harding Highway block 4532 lot 1, 150x200, and lot 3 is Holly Ave. block 4532 lot 2 100x150 Don't miss out on this unique opportunity-schedule your showing today!