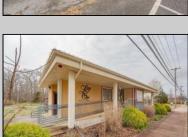

## **COMMENTS**

Exciting opportunity to own a turnkey distillery in a prime redevelopment zone along the famously traveled US Route 40—a major gateway from the Delaware River to the Southern New Jersey shore. This fully operational distillery comes with a transferable liquor license and includes the adjacent lot, offering ample space for expansion or additional business ventures. Perfect for events, entertainment, private parties, and special occasions, this property is a versatile investment with unlimited potential. Beyond its current use, the PVRC Zone (Pinelands Village Residential/ Commerce Zone), location supports a variety of commercial and residential possibilities. Whether you're looking to expand an existing business or start a new venture, this property offers exceptional visibility, high traffic counts, and incredible investment potential. This property is 3 total lots, Lot 2 is address Harding Highway block 4532 lot 1, 150x200, and lot 3 is Holly Ave. block 4532 lot 2 100x150 Don't miss out on this unique opportunity—schedule your showing today!