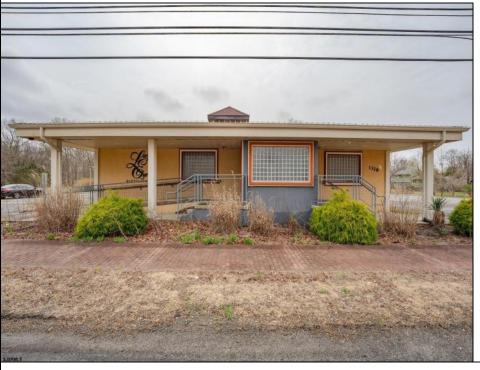

## **COMMENTS**

Exciting opportunity to own a turnkey distillery in a prime redevelopment zone along the famously traveled US Route 40—a major gateway from the Delaware River to the Southern New Jersey shore. This fully operational distillery comes with a transferable liquor license and includes the adjacent lot, offering ample space for expansion or additional business ventures. Perfect for events, entertainment, private parties, and special occasions, this property is a versatile investment with unlimited potential. Beyond its current use, the PVRC Zone (Pinelands Village Residential/ Commerce Zone), location supports a variety of commercial and residential possibilities. Whether you're looking to expand an existing business or start a new venture, this property offers exceptional visibility, high traffic counts, and incredible investment potential. This property is 3 total lots, Lot 2 is address Harding Highway block 4532 lot 1, 150x200, and lot 3 is Holly Ave. block 4532 lot 2 100x150 Don't miss out on this unique opportunity—schedule your showing today!