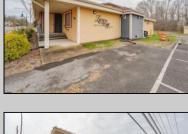

## **COMMENTS**

Exciting opportunity to own a turnkey distillery in a prime redevelopment zone along the famously traveled US Route 40—a major gateway from the Delaware River to the Southern New Jersey shore. This fully operational distillery comes with a transferable liquor license and includes the adjacent lot, offering ample space for expansion or additional business ventures. Perfect for events, entertainment, private parties, and special occasions, this property is a versatile investment with unlimited potential. Beyond its current use, the PVRC Zone (Pinelands Village Residential/ Commerce Zone), location supports a variety of commercial and residential possibilities. Whether you're looking to expand an existing business or start a new venture, this property offers exceptional visibility, high traffic counts, and incredible investment potential. This property is 3 total lots, Lot 2 is address Harding Highway block 4532 lot 1, 150x200, and lot 3 is Holly Ave. block 4532 lot 2 100x150 Don't miss out on this unique opportunity—schedule your showing today!