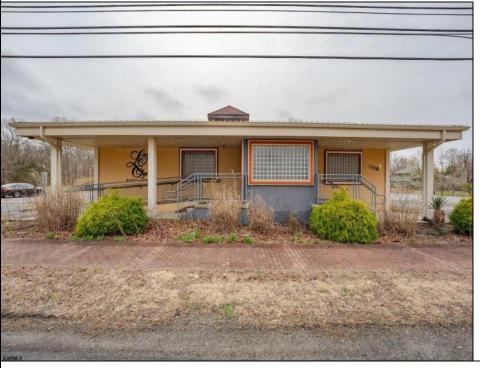

## **COMMENTS**

Exciting opportunity to own a turnkey distillery in a prime redevelopment zone along the famously traveled US Route 40—a major gateway from the Delaware River to the Southern New Jersey shore. This fully operational distillery comes with a transferable liquor license and includes the adjacent lot, offering ample space for expansion or additional business ventures. Perfect for events, entertainment, private parties, and special occasions, this property is a versatile investment with unlimited potential. Beyond its current use, the PVRC Zone (Pinelands Village Residential/ Commerce Zone), location supports a variety of commercial and residential possibilities. Whether you're looking to expand an existing business or start a new venture, this property offers exceptional visibility, high traffic counts, and incredible investment potential. This property is 3 total lots, Lot 2 is address Harding Highway block 4532 lot 1, 150x200, and lot 3 is Holly Ave. block 4532 lot 2 100x150 Don't miss out on this unique opportunity-schedule your showing today!