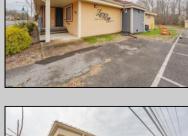

## **COMMENTS**

Exciting opportunity to own a turnkey distillery in a prime redevelopment zone along the famously traveled US Route 40—a major gateway from the Delaware River to the Southern New Jersey shore. This fully operational distillery comes with a transferable liquor license and includes the adjacent lot, offering ample space for expansion or additional business ventures. Perfect for events, entertainment, private parties, and special occasions, this property is a versatile investment with unlimited potential. Beyond its current use, the PVRC Zone (Pinelands Village Residential/ Commerce Zone), location supports a variety of commercial and residential possibilities. Whether you're looking to expand an existing business or start a new venture, this property offers exceptional visibility, high traffic counts, and incredible investment potential. This property is 3 total lots, Lot 2 is address Harding Highway block 4532 lot 1, 150x200, and lot 3 is Holly Ave. block 4532 lot 2 100x150 Don't miss out on this unique opportunity-schedule your showing today!