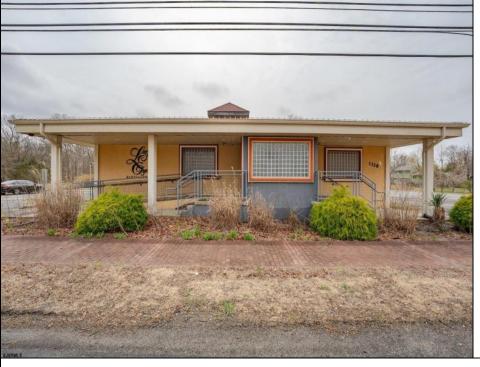

## **COMMENTS**

Exciting opportunity to own a turnkey distillery in a prime redevelopment zone along the famously traveled US Route 40—a major gateway from the Delaware River to the Southern New Jersey shore. This fully operational distillery comes with a transferable liquor license and includes the adjacent lot, offering ample space for expansion or additional business ventures. Perfect for events, entertainment, private parties, and special occasions, this property is a versatile investment with unlimited potential. Beyond its current use, the PVRC Zone (Pinelands Village Residential/ Commerce Zone), location supports a variety of commercial and residential possibilities. Whether you're looking to expand an existing business or start a new venture, this property offers exceptional visibility, high traffic counts, and incredible investment potential. This property is 3 total lots, Lot 2 is address Harding Highway block 4532 lot 1, 150x200, and lot 3 is Holly Ave. block 4532 lot 2 100x150 Don't miss out on this unique opportunity-schedule your showing today!