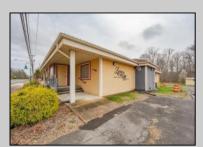

## **COMMENTS**

Exciting opportunity to own a turnkey distillery in a prime redevelopment zone along the famously traveled US Route 40—a major gateway from the Delaware River to the Southern New Jersey shore. This fully operational distillery comes with a transferable liquor license and includes the adjacent lot, offering ample space for expansion or additional business ventures. Perfect for events, entertainment, private parties, and special occasions, this property is a versatile investment with unlimited potential. Beyond its current use, the PVRC Zone (Pinelands Village Residential/ Commerce Zone), location supports a variety of commercial and residential possibilities. Whether you're looking to expand an existing business or start a new venture, this property offers exceptional visibility, high traffic counts, and incredible investment potential. This property is 3 total lots, Lot 2 is address Harding Highway block 4532 lot 1, 150x200, and lot 3 is Holly Ave. block 4532 lot 2 100x150 Don't miss out on this unique opportunity-schedule your showing today!