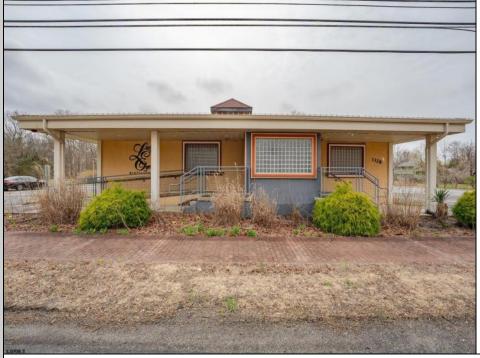

## COMMENTS

Exciting opportunity to own a turnkey distillery in a prime redevelopment zone along the famously traveled US Route 40—a major gateway from the Delaware River to the Southern New Jersey shore. This fully operational distillery comes with a transferable liquor license and includes the adjacent lot, offering ample space for expansion or additional business ventures. Perfect for events, entertainment, private parties, and special occasions, this property is a versatile investment with unlimited potential. Beyond its current use, the PVRC Zone (Pinelands Village Residential/ Commerce Zone), location supports a variety of commercial and residential possibilities. Whether you're looking to expand an existing business or start a new venture, this property offers exceptional visibility, high traffic counts, and incredible investment potential. This property is 3 total lots, Lot 2 is address Harding Highway block 4532 lot 1, 150x200, and lot 3 is Holly Ave. block 4532 lot 2 100x150 Don't miss out on this unique opportunity—schedule your showing today!