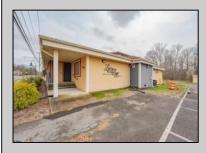

## 1326-28 Harding Richland, NJ 08344

Asking \$799,900.00

## COMMENTS

Exciting opportunity to own a turnkey distillery in a prime redevelopment zone along the famously traveled US Route 40—a major gateway from the Delaware River to the Southern New Jersey shore. This fully operational distillery comes with a transferable liquor license and includes the adjacent lot, offering ample space for expansion or additional business ventures. Perfect for events, entertainment, private parties, and special occasions, this property is a versatile investment with unlimited potential. Beyond its current use, the PVRC Zone (Pinelands Village Residential/ Commerce Zone), location supports a variety of commercial and residential possibilities. Whether you're looking to expand an existing business or start a new venture, this property offers exceptional visibility, high traffic counts, and incredible investment potential. This property is 3 total lots, Lot 2 is address Harding Highway block 4532 lot 1, 150x200, and lot 3 is Holly Ave. block 4532 lot 2 100x150 Don't miss out on this unique opportunity—schedule your showing today!