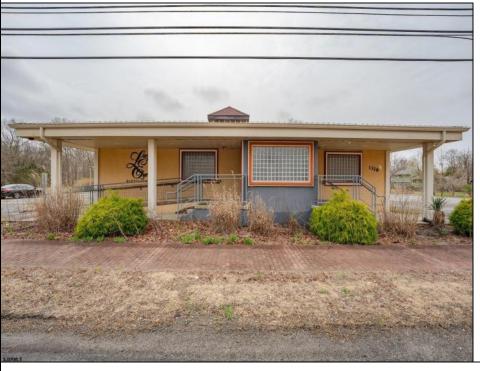

## **COMMENTS**

Exciting opportunity to own a turnkey distillery in a prime redevelopment zone along the famously traveled US Route 40—a major gateway from the Delaware River to the Southern New Jersey shore. This fully operational distillery comes with a transferable liquor license and includes the adjacent lot, offering ample space for expansion or additional business ventures. Perfect for events, entertainment, private parties, and special occasions, this property is a versatile investment with unlimited potential. Beyond its current use, the PVRC Zone (Pinelands Village Residential/ Commerce Zone), location supports a variety of commercial and residential possibilities. Whether you're looking to expand an existing business or start a new venture, this property offers exceptional visibility, high traffic counts, and incredible investment potential. This property is 3 total lots, Lot 2 is address Harding Highway block 4532 lot 1, 150x200, and lot 3 is Holly Ave. block 4532 lot 2 100x150 Don't miss out on this unique opportunity-schedule your showing today!