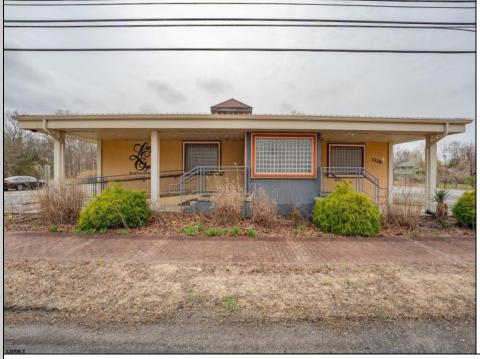

## 1326-28 Harding Richland, NJ 08344

Asking \$699,999.00

## COMMENTS

Exciting opportunity to own a turnkey distillery in a prime redevelopment zone along the famously traveled US Route 40—a major gateway from the Delaware River to the Southern New Jersey shore. This fully operational distillery comes with a transferable liquor license and includes the adjacent lot, offering ample space for expansion or additional business ventures. Perfect for events, entertainment, private parties, and special occasions, this property is a versatile investment with unlimited potential. Beyond its current use, the PVRC Zone (Pinelands Village Residential/ Commerce Zone), location supports a variety of commercial and residential possibilities. Whether you're looking to expand an existing business or start a new venture, this property offers exceptional visibility, high traffic counts, and incredible investment potential. This property is 3 total lots, Lot 2 is address Harding Highway block 4532 lot 1, 150x200, and lot 3 is Holly Ave. block 4532 lot 2 100x150 Don't miss out on this unique opportunity—schedule your showing today!