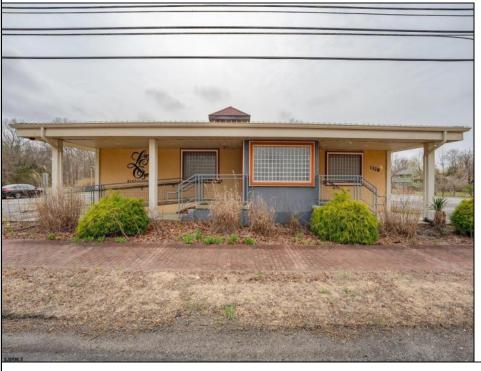

## **COMMENTS**

Exciting opportunity to own a turnkey distillery in a prime redevelopment zone along the famously traveled US Route 40—a major gateway from the Delaware River to the Southern New Jersey shore. This fully operational distillery comes with a transferable liquor license and includes the adjacent lot, offering ample space for expansion or additional business ventures. Perfect for events, entertainment, private parties, and special occasions, this property is a versatile investment with unlimited potential. Beyond its current use, the PVRC Zone (Pinelands Village Residential/ Commerce Zone), location supports a variety of commercial and residential possibilities. Whether you're looking to expand an existing business or start a new venture, this property offers exceptional visibility, high traffic counts, and incredible investment potential. This property is 3 total lots, Lot 2 is address Harding Highway block 4532 lot 1, 150x200, and lot 3 is Holly Ave. block 4532 lot 2 100x150 Don't miss out on this unique opportunity—schedule your showing today!