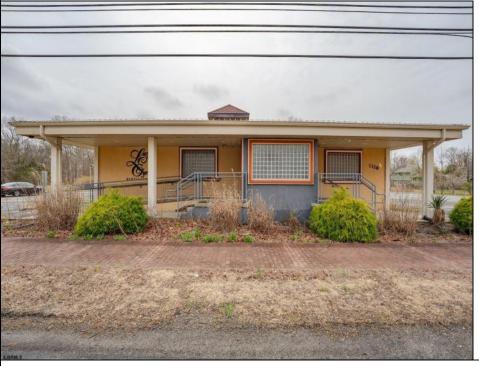

## **COMMENTS**

Exciting opportunity to own a turnkey distillery in a prime redevelopment zone along the famously traveled US Route 40—a major gateway from the Delaware River to the Southern New Jersey shore. This fully operational distillery comes with a transferable liquor license and includes the adjacent lot, offering ample space for expansion or additional business ventures. Perfect for events, entertainment, private parties, and special occasions, this property is a versatile investment with unlimited potential. Beyond its current use, the PVRC Zone (Pinelands Village Residential/ Commerce Zone), location supports a variety of commercial and residential possibilities. Whether you're looking to expand an existing business or start a new venture, this property offers exceptional visibility, high traffic counts, and incredible investment potential. This property is 3 total lots, Lot 2 is address Harding Highway block 4532 lot 1, 150x200, and lot 3 is Holly Ave. block 4532 lot 2 100x150 Don't miss out on this unique opportunity—schedule your showing today!