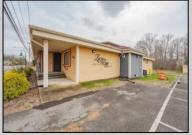

## **COMMENTS**

Exciting opportunity to own a turnkey distillery in a prime redevelopment zone along the famously traveled US Route 40—a major gateway from the Delaware River to the Southern New Jersey shore. This fully operational distillery comes with a transferable liquor license and includes the adjacent lot, offering ample space for expansion or additional business ventures. Perfect for events, entertainment, private parties, and special occasions, this property is a versatile investment with unlimited potential. Beyond its current use, the PVRC Zone (Pinelands Village Residential/ Commerce Zone), location supports a variety of commercial and residential possibilities. Whether you're looking to expand an existing business or start a new venture, this property offers exceptional visibility, high traffic counts, and incredible investment potential. This property is 3 total lots, Lot 2 is address Harding Highway block 4532 lot 1, 150x200, and lot 3 is Holly Ave. block 4532 lot 2 100x150 Don't miss out on this unique opportunity—schedule your showing today!