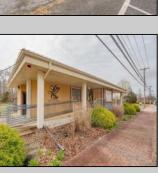

## **COMMENTS**

Exciting opportunity to own a turnkey distillery in a prime redevelopment zone along the famously traveled US Route 40—a major gateway from the Delaware River to the Southern New Jersey shore. This fully operational distillery comes with a transferable liquor license and includes the adjacent lot, offering ample space for expansion or additional business ventures. Perfect for events, entertainment, private parties, and special occasions, this property is a versatile investment with unlimited potential. Beyond its current use, the PVRC Zone (Pinelands Village Residential/ Commerce Zone), location supports a variety of commercial and residential possibilities. Whether you're looking to expand an existing business or start a new venture, this property offers exceptional visibility, high traffic counts, and incredible investment potential. This property is 3 total lots, Lot 2 is address Harding Highway block 4532 lot 1, 150x200, and lot 3 is Holly Ave. block 4532 lot 2 100x150 Don't miss out on this unique opportunity—schedule your showing today!