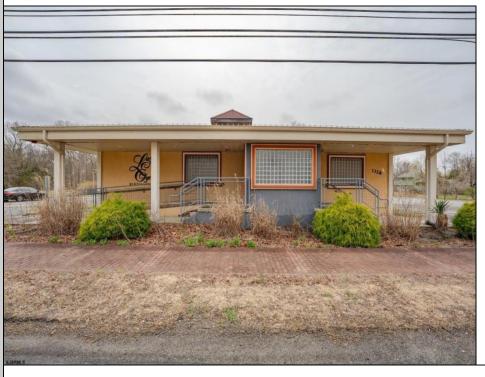

## **COMMENTS**

Exciting opportunity to own a turnkey distillery in a prime redevelopment zone along the famously traveled US Route 40—a major gateway from the Delaware River to the Southern New Jersey shore. This fully operational distillery comes with a transferable liquor license and includes the adjacent lot, offering ample space for expansion or additional business ventures. Perfect for events, entertainment, private parties, and special occasions, this property is a versatile investment with unlimited potential. Beyond its current use, the PVRC Zone (Pinelands Village Residential/ Commerce Zone), location supports a variety of commercial and residential possibilities. Whether you're looking to expand an existing business or start a new venture, this property offers exceptional visibility, high traffic counts, and incredible investment potential. This property is 3 total lots, Lot 2 is address Harding Highway block 4532 lot 1, 150x200, and lot 3 is Holly Ave. block 4532 lot 2 100x150 Don't miss out on this unique opportunity—schedule your showing today!