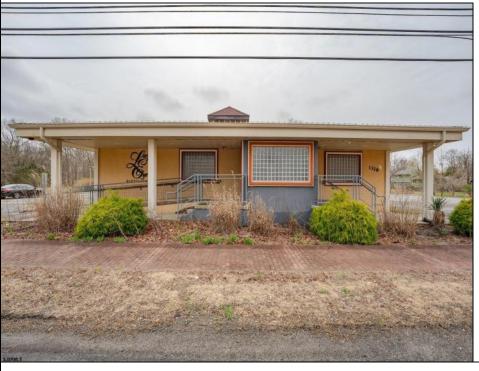

## **COMMENTS**

Exciting opportunity to own a turnkey distillery in a prime redevelopment zone along the famously traveled US Route 40—a major gateway from the Delaware River to the Southern New Jersey shore. This fully operational distillery comes with a transferable liquor license and includes the adjacent lot, offering ample space for expansion or additional business ventures. Perfect for events, entertainment, private parties, and special occasions, this property is a versatile investment with unlimited potential. Beyond its current use, the PVRC Zone (Pinelands Village Residential/ Commerce Zone), location supports a variety of commercial and residential possibilities. Whether you're looking to expand an existing business or start a new venture, this property offers exceptional visibility, high traffic counts, and incredible investment potential. This property is 3 total lots, Lot 2 is address Harding Highway block 4532 lot 1, 150x200, and lot 3 is Holly Ave. block 4532 lot 2 100x150 Don't miss out on this unique opportunity—schedule your showing today!