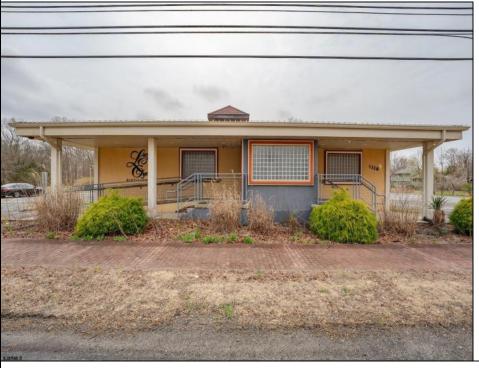

## **COMMENTS**

Exciting opportunity to own a turnkey distillery in a prime redevelopment zone along the famously traveled US Route 40—a major gateway from the Delaware River to the Southern New Jersey shore. This fully operational distillery comes with a transferable liquor license and includes the adjacent lot, offering ample space for expansion or additional business ventures. Perfect for events, entertainment, private parties, and special occasions, this property is a versatile investment with unlimited potential. Beyond its current use, the PVRC Zone (Pinelands Village Residential/ Commerce Zone), location supports a variety of commercial and residential possibilities. Whether you're looking to expand an existing business or start a new venture, this property offers exceptional visibility, high traffic counts, and incredible investment potential. This property is 3 total lots, Lot 2 is address Harding Highway block 4532 lot 1, 150x200, and lot 3 is Holly Ave. block 4532 lot 2 100x150 Don't miss out on this unique opportunity-schedule your showing today!