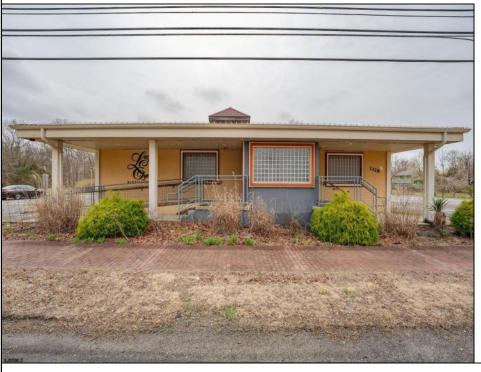

## **COMMENTS**

Exciting opportunity to own a turnkey distillery in a prime redevelopment zone along the famously traveled US Route 40—a major gateway from the Delaware River to the Southern New Jersey shore. This fully operational distillery comes with a transferable liquor license and includes the adjacent lot, offering ample space for expansion or additional business ventures. Perfect for events, entertainment, private parties, and special occasions, this property is a versatile investment with unlimited potential. Beyond its current use, the PVRC Zone (Pinelands Village Residential/ Commerce Zone), location supports a variety of commercial and residential possibilities. Whether you're looking to expand an existing business or start a new venture, this property offers exceptional visibility, high traffic counts, and incredible investment potential. This property is 3 total lots, Lot 2 is address Harding Highway block 4532 lot 1, 150x200, and lot 3 is Holly Ave. block 4532 lot 2 100x150 Don't miss out on this unique opportunity-schedule your showing today!