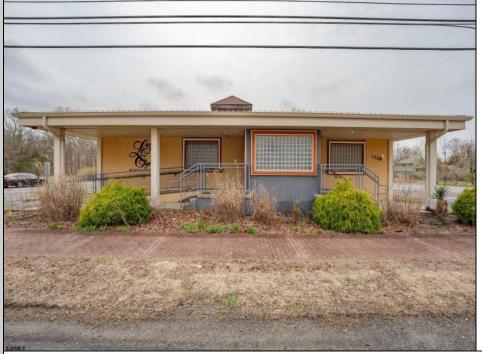

## 1326-28 Harding Richland, NJ 08344

## COMMENTS

Exciting opportunity to own a turnkey distillery in a prime redevelopment zone along the famously traveled US Route 40—a major gateway from the Delaware River to the Southern New Jersey shore. This fully operational distillery comes with a transferable liquor license and includes the adjacent lot, offering ample space for expansion or additional business ventures. Perfect for events, entertainment, private parties, and special occasions, this property is a versatile investment with unlimited potential. Beyond its current use, the PVRC Zone (Pinelands Village Residential/ Commerce Zone), location supports a variety of commercial and residential possibilities. Whether you're looking to expand an existing business or start a new venture, this property offers exceptional visibility, high traffic counts, and incredible investment potential. This property is 3 total lots, Lot 2 is address Harding Highway block 4532 lot 1, 150x200, and lot 3 is Holly Ave. block 4532 lot 2 100x150 Don't miss out on this unique opportunity—schedule your showing today!