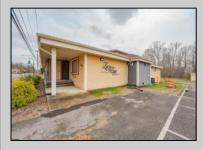

## COMMENTS

Exciting opportunity to own a turnkey distillery in a prime redevelopment zone along the famously traveled US Route 40—a major gateway from the Delaware River to the Southern New Jersey shore. This fully operational distillery comes with a transferable liquor license and includes the adjacent lot, offering ample space for expansion or additional business ventures. Perfect for events, entertainment, private parties, and special occasions, this property is a versatile investment with unlimited potential. Beyond its current use, the PVRC Zone (Pinelands Village Residential/ Commerce Zone), location supports a variety of commercial and residential possibilities. Whether you're looking to expand an existing business or start a new venture, this property offers exceptional visibility, high traffic counts, and incredible investment potential. This property is 3 total lots, Lot 2 is address Harding Highway block 4532 lot 1, 150x200, and lot 3 is Holly Ave. block 4532 lot 2 100x150 Don't miss out on this unique opportunity—schedule your showing today!