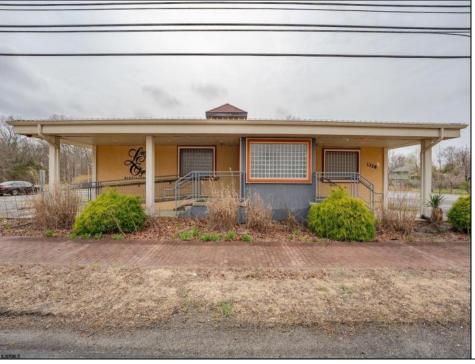

## **COMMENTS**

Exciting opportunity to own a turnkey distillery in a prime redevelopment zone along the famously traveled US Route 40—a major gateway from the Delaware River to the Southern New Jersey shore. This fully operational distillery comes with a transferable liquor license and includes the adjacent lot, offering ample space for expansion or additional business ventures. Perfect for events, entertainment, private parties, and special occasions, this property is a versatile investment with unlimited potential. Beyond its current use, the PVRC Zone (Pinelands Village Residential/ Commerce Zone), location supports a variety of commercial and residential possibilities. Whether you're looking to expand an existing business or start a new venture, this property offers exceptional visibility, high traffic counts, and incredible investment potential. This property is 3 total lots, Lot 2 is address Harding Highway block 4532 lot 1, 150x200, and lot 3 is Holly Ave. block 4532 lot 2 100x150 Don't miss out on this unique opportunity—schedule your showing today!