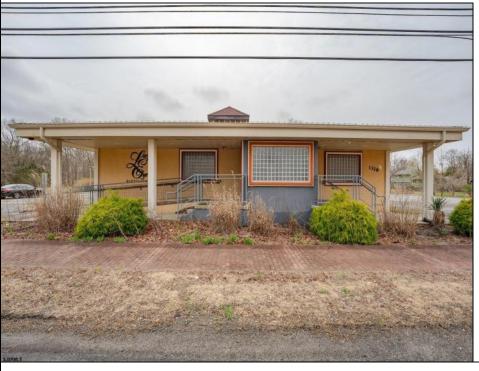

## **COMMENTS**

Exciting opportunity to own a turnkey distillery in a prime redevelopment zone along the famously traveled US Route 40—a major gateway from the Delaware River to the Southern New Jersey shore. This fully operational distillery comes with a transferable liquor license and includes the adjacent lot, offering ample space for expansion or additional business ventures. Perfect for events, entertainment, private parties, and special occasions, this property is a versatile investment with unlimited potential. Beyond its current use, the PVRC Zone (Pinelands Village Residential/ Commerce Zone), location supports a variety of commercial and residential possibilities. Whether you're looking to expand an existing business or start a new venture, this property offers exceptional visibility, high traffic counts, and incredible investment potential. This property is 3 total lots, Lot 2 is address Harding Highway block 4532 lot 1, 150x200, and lot 3 is Holly Ave. block 4532 lot 2 100x150 Don't miss out on this unique opportunity-schedule your showing today!