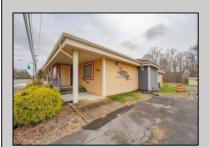

## **COMMENTS**

Exciting opportunity to own a turnkey distillery in a prime redevelopment zone along the famously traveled US Route 40—a major gateway from the Delaware River to the Southern New Jersey shore. This fully operational distillery comes with a transferable liquor license and includes the adjacent lot, offering ample space for expansion or additional business ventures. Perfect for events, entertainment, private parties, and special occasions, this property is a versatile investment with unlimited potential. Beyond its current use, the PVRC Zone (Pinelands Village Residential/ Commerce Zone), location supports a variety of commercial and residential possibilities. Whether you're looking to expand an existing business or start a new venture, this property offers exceptional visibility, high traffic counts, and incredible investment potential. This property is 3 total lots, Lot 2 is address Harding Highway block 4532 lot 1, 150x200, and lot 3 is Holly Ave. block 4532 lot 2 100x150 Don't miss out on this unique opportunity-schedule your showing today!