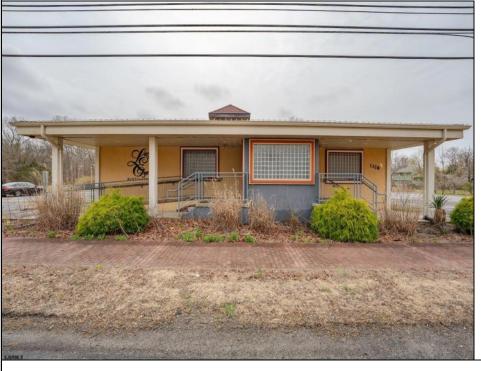

## **COMMENTS**

Exciting opportunity to own a turnkey distillery in a prime redevelopment zone along the famously traveled US Route 40—a major gateway from the Delaware River to the Southern New Jersey shore. This fully operational distillery comes with a transferable liquor license and includes the adjacent lot, offering ample space for expansion or additional business ventures. Perfect for events, entertainment, private parties, and special occasions, this property is a versatile investment with unlimited potential. Beyond its current use, the PVRC Zone (Pinelands Village Residential/ Commerce Zone), location supports a variety of commercial and residential possibilities. Whether you're looking to expand an existing business or start a new venture, this property offers exceptional visibility, high traffic counts, and incredible investment potential. This property is 3 total lots, Lot 2 is address Harding Highway block 4532 lot 1, 150x200, and lot 3 is Holly Ave. block 4532 lot 2 100x150 Don't miss out on this unique opportunity-schedule your showing today!