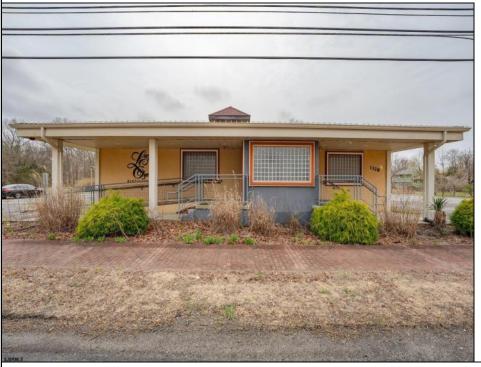

## **COMMENTS**

Exciting opportunity to own a turnkey distillery in a prime redevelopment zone along the famously traveled US Route 40—a major gateway from the Delaware River to the Southern New Jersey shore. This fully operational distillery comes with a transferable liquor license and includes the adjacent lot, offering ample space for expansion or additional business ventures. Perfect for events, entertainment, private parties, and special occasions, this property is a versatile investment with unlimited potential. Beyond its current use, the PVRC Zone (Pinelands Village Residential/ Commerce Zone), location supports a variety of commercial and residential possibilities. Whether you're looking to expand an existing business or start a new venture, this property offers exceptional visibility, high traffic counts, and incredible investment potential. This property is 3 total lots, Lot 2 is address Harding Highway block 4532 lot 1, 150x200, and lot 3 is Holly Ave. block 4532 lot 2 100x150 Don't miss out on this unique opportunity—schedule your showing today!