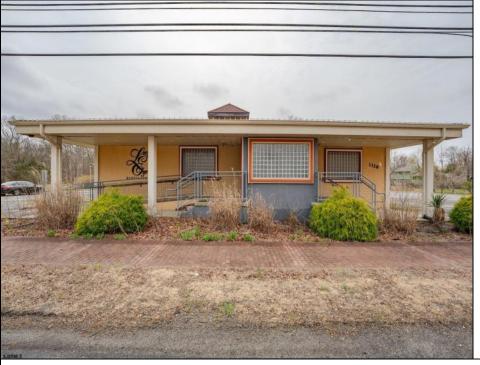

## **COMMENTS**

Exciting opportunity to own a turnkey distillery in a prime redevelopment zone along the famously traveled US Route 40—a major gateway from the Delaware River to the Southern New Jersey shore. This fully operational distillery comes with a transferable liquor license and includes the adjacent lot, offering ample space for expansion or additional business ventures. Perfect for events, entertainment, private parties, and special occasions, this property is a versatile investment with unlimited potential. Beyond its current use, the PVRC Zone (Pinelands Village Residential/ Commerce Zone), location supports a variety of commercial and residential possibilities. Whether you're looking to expand an existing business or start a new venture, this property offers exceptional visibility, high traffic counts, and incredible investment potential. This property is 3 total lots, Lot 2 is address Harding Highway block 4532 lot 1, 150x200, and lot 3 is Holly Ave. block 4532 lot 2 100x150 Don't miss out on this unique opportunity—schedule your showing today!