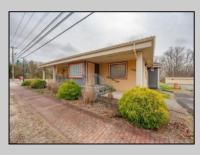

## 1326-28 Harding Richland, NJ 08344

Asking \$799,900.00

## COMMENTS

Exciting opportunity to own a turnkey distillery in a prime redevelopment zone along the famously traveled US Route 40—a major gateway from the Delaware River to the Southern New Jersey shore. This fully operational distillery comes with a transferable liquor license and includes the adjacent lot, offering ample space for expansion or additional business ventures. Perfect for events, entertainment, private parties, and special occasions, this property is a versatile investment with unlimited potential. Beyond its current use, the PVRC Zone (Pinelands Village Residential/ Commerce Zone), location supports a variety of commercial and residential possibilities. Whether you're looking to expand an existing business or start a new venture, this property offers exceptional visibility, high traffic counts, and incredible investment potential. This property is 3 total lots, Lot 2 is address Harding Highway block 4532 lot 1, 150x200, and lot 3 is Holly Ave. block 4532 lot 2 100x150 Don't miss out on this unique opportunity—schedule your showing today!