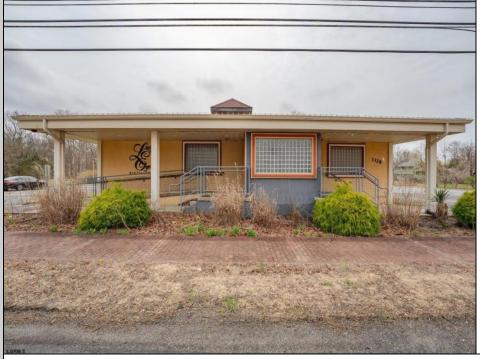

## 1326-28 Harding Richland, NJ 08344

Asking \$799,900.00

## COMMENTS

Exciting opportunity to own a turnkey distillery in a prime redevelopment zone along the famously traveled US Route 40—a major gateway from the Delaware River to the Southern New Jersey shore. This fully operational distillery comes with a transferable liquor license and includes the adjacent lot, offering ample space for expansion or additional business ventures. Perfect for events, entertainment, private parties, and special occasions, this property is a versatile investment with unlimited potential. Beyond its current use, the PVRC Zone (Pinelands Village Residential/ Commerce Zone), location supports a variety of commercial and residential possibilities. Whether you're looking to expand an existing business or start a new venture, this property offers exceptional visibility, high traffic counts, and incredible investment potential. This property is 3 total lots, Lot 2 is address Harding Highway block 4532 lot 1, 150x200, and lot 3 is Holly Ave. block 4532 lot 2 100x150 Don't miss out on this unique opportunity—schedule your showing today!