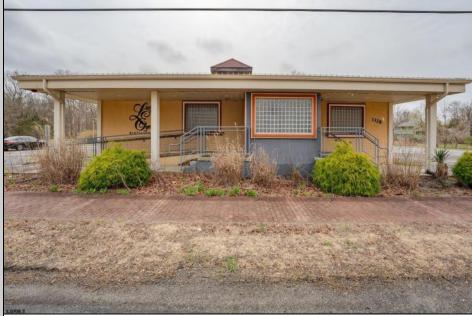

1326-28 Harding

Richland, NJ 08344

Berger Realty, Inc. 55th & Haven Avenue Ocean City, NJ 08226 609-399-0040 ☑ info@bergerrealty.com

Asking \$699,999.00

## COMMENTS

Exciting opportunity to own a turnkey distillery in a prime redevelopment zone along the famously traveled US Route 40—a major gateway from the Delaware River to the Southern New Jersey shore. This fully operational distillery comes with a transferable liquor license and includes the adjacent lot, offering ample space for expansion or additional business ventures. Perfect for events, entertainment, private parties, and special occasions, this property is a versatile investment with unlimited potential. Beyond its current use, the PVRC Zone (Pinelands Village Residential/ Commerce Zone), location supports a variety of commercial and residential possibilities. Whether you're looking to expand an existing business or start a new venture, this property offers exceptional visibility, high traffic counts, and incredible investment potential. This property is 3 total lots, Lot 2 is address Harding Highway block 4532 lot 1, 150x200, and lot 3 is Holly Ave. block 4532 lot 2 100x150 Don't miss out on this unique opportunity—schedule your showing today!