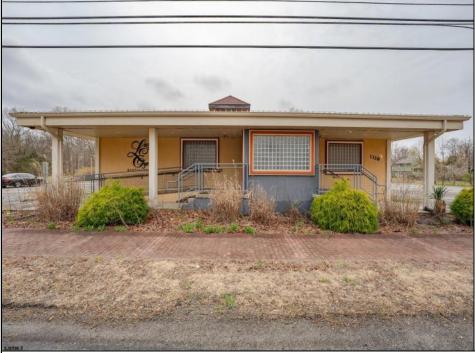

## 1326-28 Harding Richland, NJ 08350

Asking \$699,999.00

## COMMENTS

Exciting opportunity to own a turnkey distillery in a prime redevelopment zone along the famously traveled US Route 40—a major gateway from the Delaware River to the Southern New Jersey shore. This fully operational distillery comes with a transferable liquor license and includes the adjacent lot, offering ample space for expansion or additional business ventures. Perfect for events, entertainment, private parties, and special occasions, this property is a versatile investment with unlimited potential. Beyond its current use, the PVRC Zone (Pinelands Village Residential/ Commerce Zone), location supports a variety of commercial and residential possibilities. Whether you're looking to expand an existing business or start a new venture, this property offers exceptional visibility, high traffic counts, and incredible investment potential. This property is 3 total lots, Lot 2 is address Harding Highway block 4532 lot 1, 150x200, and lot 3 is Holly Ave. block 4532 lot 2 100x150 Don't miss out on this unique opportunity—schedule your showing today!