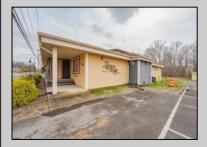

## COMMENTS

Exciting opportunity to own a turnkey distillery in a prime redevelopment zone along the famously traveled US Route 40—a major gateway from the Delaware River to the Southern New Jersey shore. This fully operational distillery comes with a transferable liquor license and includes the adjacent lot, offering ample space for expansion or additional business ventures. Perfect for events, entertainment, private parties, and special occasions, this property is a versatile investment with unlimited potential. Beyond its current use, the PVRC Zone (Pinelands Village Residential/ Commerce Zone), location supports a variety of commercial and residential possibilities. Whether you're looking to expand an existing business or start a new venture, this property offers exceptional visibility, high traffic counts, and incredible investment potential. This property is 3 total lots, Lot 2 is address Harding Highway block 4532 lot 1, 150x200, and lot 3 is Holly Ave. block 4532 lot 2 100x150 Don't miss out on this unique opportunity—schedule your showing today!