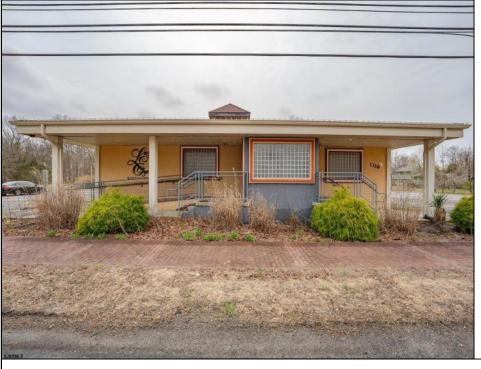

## **COMMENTS**

Exciting opportunity to own a turnkey distillery in a prime redevelopment zone along the famously traveled US Route 40—a major gateway from the Delaware River to the Southern New Jersey shore. This fully operational distillery comes with a transferable liquor license and includes the adjacent lot, offering ample space for expansion or additional business ventures. Perfect for events, entertainment, private parties, and special occasions, this property is a versatile investment with unlimited potential. Beyond its current use, the PVRC Zone (Pinelands Village Residential/ Commerce Zone), location supports a variety of commercial and residential possibilities. Whether you're looking to expand an existing business or start a new venture, this property offers exceptional visibility, high traffic counts, and incredible investment potential. This property is 3 total lots, Lot 2 is address Harding Highway block 4532 lot 1, 150x200, and lot 3 is Holly Ave. block 4532 lot 2 100x150 Don't miss out on this unique opportunity—schedule your showing today!