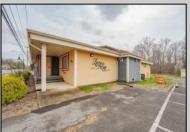

## **COMMENTS**

Exciting opportunity to own a turnkey distillery in a prime redevelopment zone along the famously traveled US Route 40—a major gateway from the Delaware River to the Southern New Jersey shore. This fully operational distillery comes with a transferable liquor license and includes the adjacent lot, offering ample space for expansion or additional business ventures. Perfect for events, entertainment, private parties, and special occasions, this property is a versatile investment with unlimited potential. Beyond its current use, the PVRC Zone (Pinelands Village Residential/ Commerce Zone), location supports a variety of commercial and residential possibilities. Whether you're looking to expand an existing business or start a new venture, this property offers exceptional visibility, high traffic counts, and incredible investment potential. This property is 3 total lots, Lot 2 is address Harding Highway block 4532 lot 1, 150x200, and lot 3 is Holly Ave. block 4532 lot 2 100x150 Don't miss out on this unique opportunity—schedule your showing today!